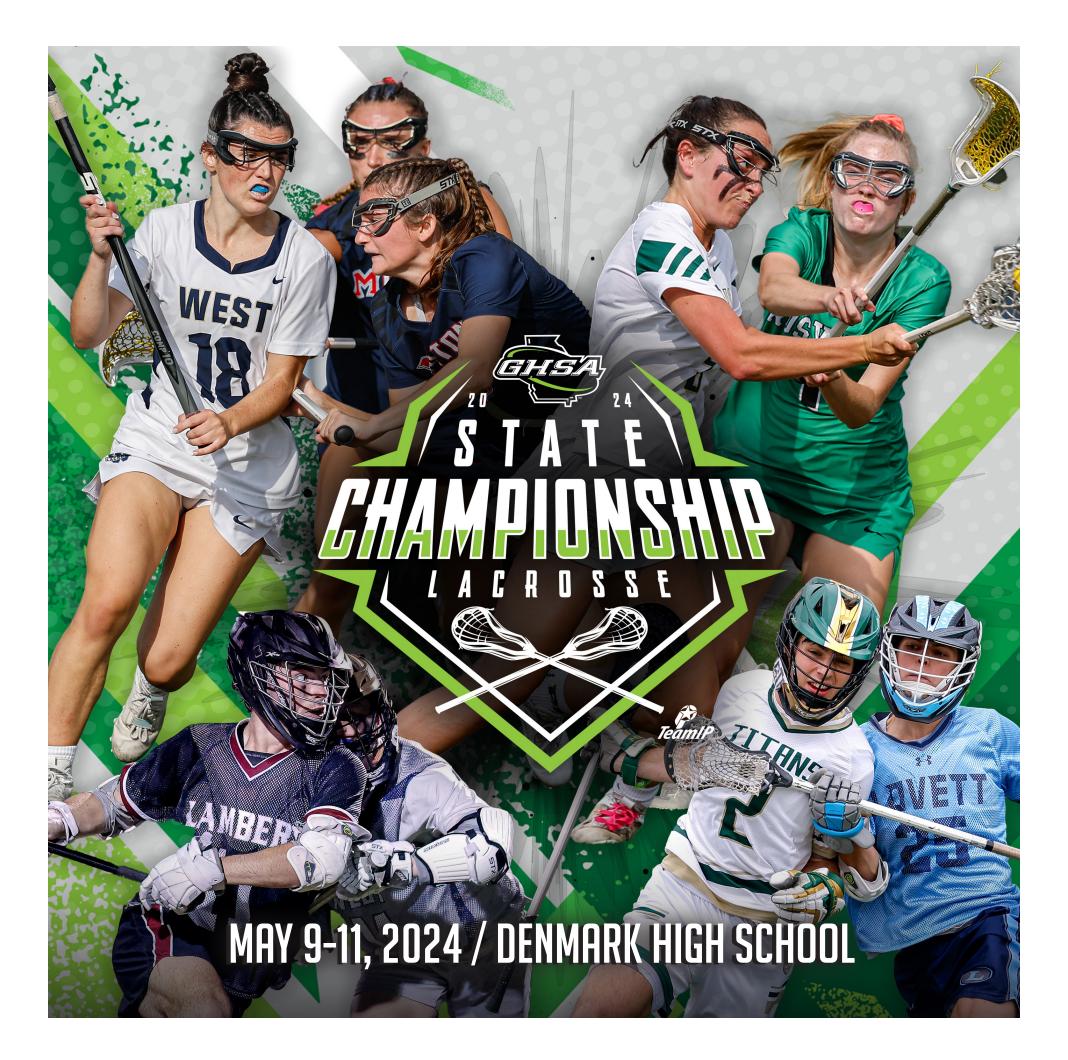

## **2024 GHSA LACROSSE CHAMPIONSHIPS**

Watch the games Live on NFHSNetwork.com

#### **THURSDAY, MAY 9**

5 PM - A-4A Girls (Wesleyan vs. Westminster) 7 PM - A-4A Boys (Wesleyan vs. Westminster)

#### FRIDAY, MAY 10

5 PM - 7A Girls (W. Forsyth vs. Milton) 7 PM - 7A Boys (Buford vs. Lambert)

#### **SATURDAY, MAY 11**

2 PM - 5A-6A Girls (Cambridge vs. Blessed Trinity) 4 PM - 5A-6A Boys (Roswell vs. Centennial)

### PROLIFIC TEAMS MAKE FOR ELECTRIC FINALS AT DENMARK

BY NAJEH WILKINS | NWILKINS@SCOREATL.COM

The GHSA lacrosse season will feature a three-day state championship schedule that will be played at Denmark High School in Alpharetta starting on Thursday as the season comes to an end this weekend.

Titles will be awarded in Class A-4A, 5A-6A, and 7A for both girls and boys. On the boys side, Lambert (7A) is seeking to win its third lacrosse state championship in four years. Westminster (A-4A) is looking to become back-to-back state champions and win its eighth state championship, the most in state history.

On the girls side, Milton (7A) looks to add its 17th state championship and seventh-consecutive title on Friday night. Blessed Trinity (5A-6A) has been one of the best programs in the past decade and will look to complete its first-ever four-peat in program history. The Lady Titans are also seeking their third-consecutive 20-win season with a state championship win. An interesting thing to watch this weekend will be the Westminster and Wesleyan programs both competing for state titles in the girls and boys competitions.