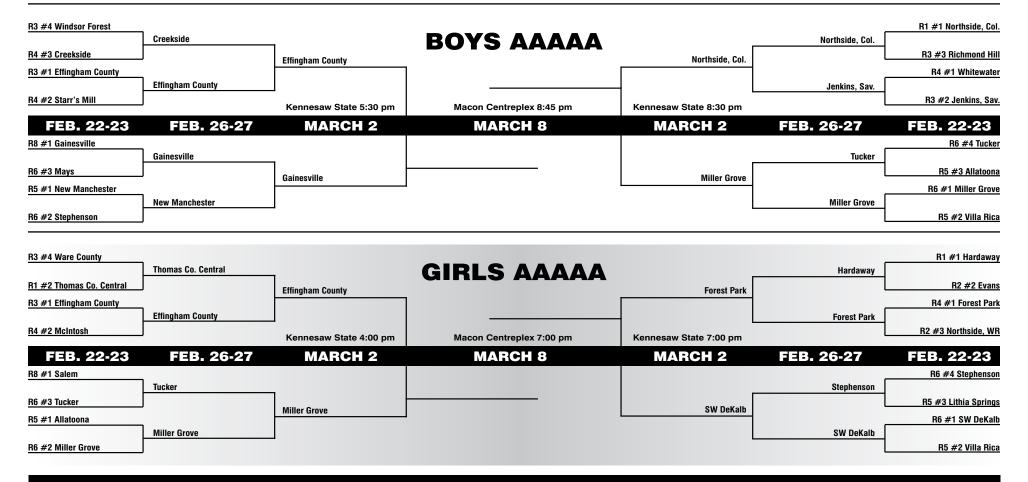

Games will be played at Georgia College & State University AAAAA | March 2 \*

Effingham Co. 4:00 PM vs. Miller Grove Forest Park vs. 7:00 PM SW DeKalb

Games will be played at Kennesaw State University

A-Public | March 1 \*
Gordon Lee vs. 4:00 PM

Georgia College & State University AAAAA | March 2 \*

Effingham Co. 5:30 PM
vs. Gainesville
Northside, Col. 8:30 PM
vs. Miller Grove

Games will be played at Kennesaw State University

A-Public | March 1 \*