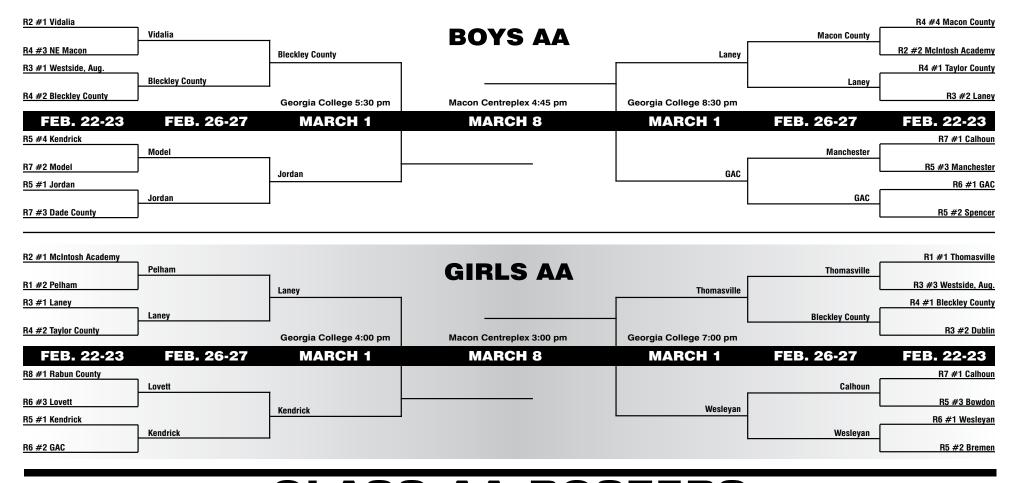

#### **BOYS**

AAAAAA | March 2 \*

Hillgrove 5:30 PM vs. Wheeler
North Cobb 8:30 PM vs. Norcross

Games will be played at Georgia Tech

AA | March 1 \*

Bleckley Co. vs. Jordan 5:30 PM Laney vs. GAC 8:30 PM Games will be played at

Georgia College & State University AAAAA | March 2 \*

Effingham Co. 5:30 PM
vs. Gainesville
Northside, Col. 8:30 PM
vs. Miller Grove

Games will be played at Kennesaw State University

A-Public | March 1 \*