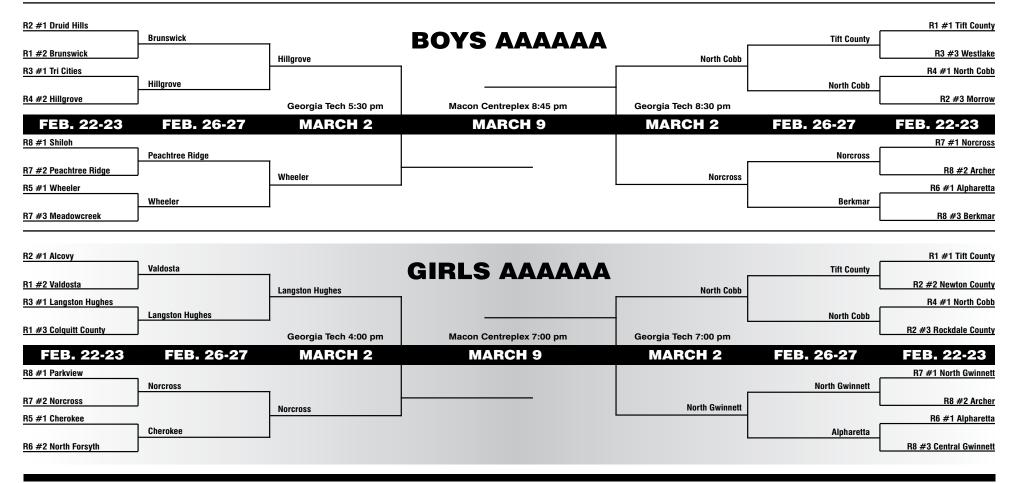

#### **GIRLS**

AAAAAA | March 2 \*

Langston Hughes 4:00 PM vs. Norcross
North Cobb 7:00 PM vs. North Gwinnett

Games will be played at Georgia Tech

AA | March 1 \*
Laney vs. Kendrick 4:00 PM
Thomasville vs. 7:00 PM
Weslevan

#### **BOYS**

AAAAAA | March 2 \*

Hillgrove 5:30 PM vs. Wheeler
North Cobb 8:30 PM vs. Norcross

Games will be played at Georgia Tech

AA | March 1 \*

Bleckley Co. vs. Jordan 5:30 PM Laney vs. GAC 8:30 PM Games will be played at