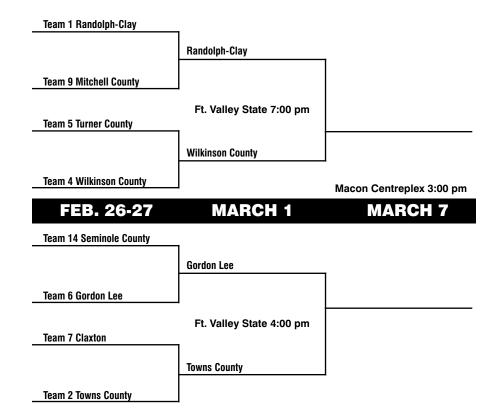

Games will be played at Georgia College & State University AAAAA | March 2 \*

Effingham Co. 4:00 PM vs. Miller Grove Forest Park vs. 7:00 PM SW DeKalb

Games will be played at Kennesaw State University

A-Public | March 1 \*
Gordon Lee vs. 4:00 PM

Towns County
Randolph-Clay vs. 7:00 PM
Wilkinson County

Games will be played at Fort Valley State University AAAA | March 2 \*

Mary Persons vs. 4:00 PM Sandy Creek Jonesboro 7:00 PM vs. Columbia

Games will be played at Fort Valley State University