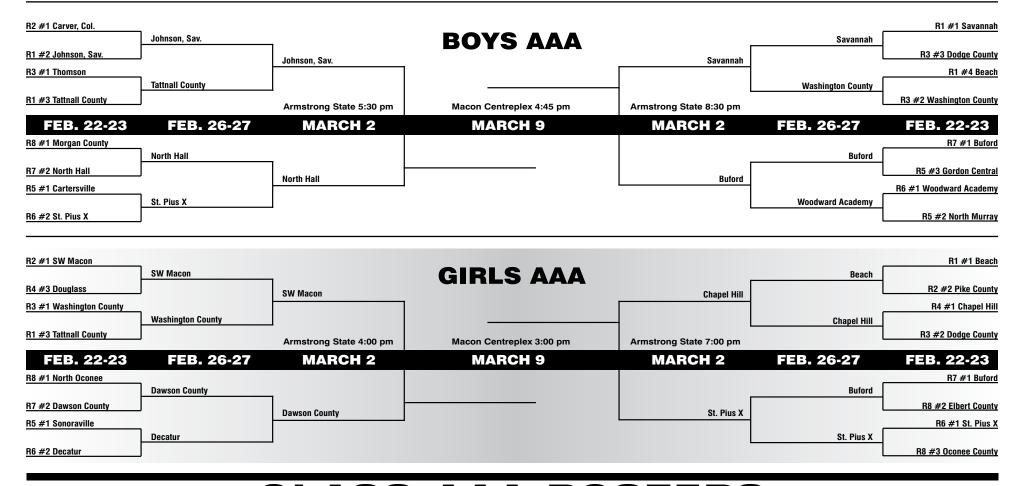

AAA | March 2

Johnson, Savannah 5:30 PM vs. North Hall Savannah vs. Buford 8:30 PM

Games will be played at
Armstrong State University

\* Games will be video streamed live on GHSA.tv