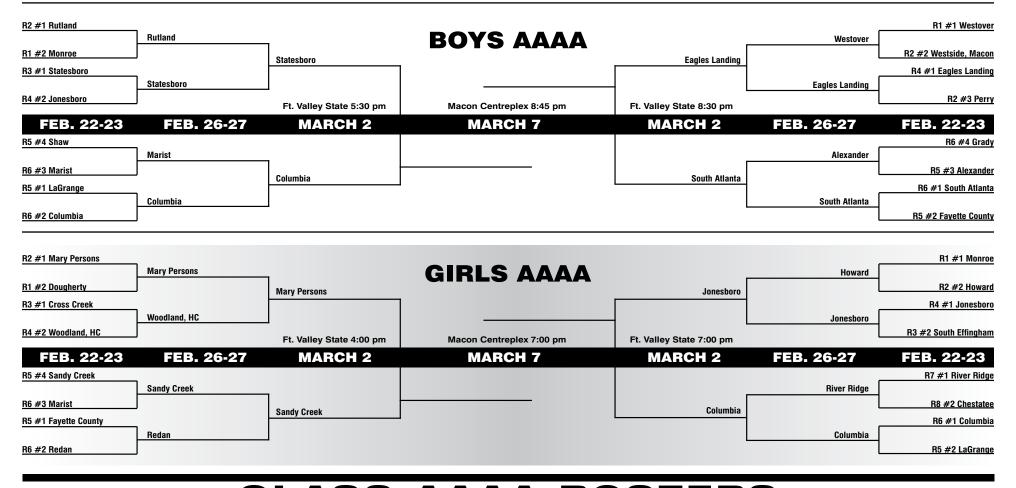

Towns County
Randolph-Clay vs. 7:00 PM
Wilkinson County

Games will be played at Fort Valley State University AAAA | March 2 \*

Mary Persons vs. 4:00 PM Sandy Creek Jonesboro 7:00 PM vs. Columbia

Games will be played at Fort Valley State University

Portal vs. Wilcox Co. 5:30 PM Jenkins Co. 8:30 PM vs. Wilkinson Co.

Games will be played at Fort Valley State University AAAA | March 2 \*

Statesboro 5:30 PM vs. Columbia Eagles Landing 8:30 PM vs. South Atlanta