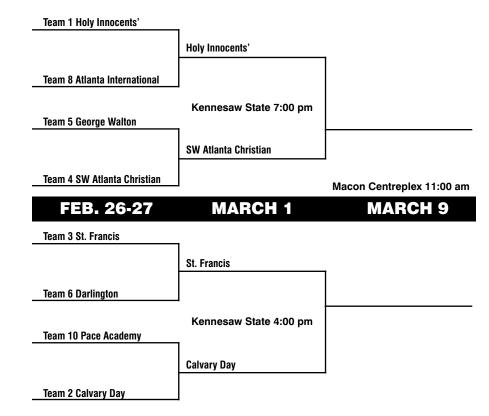

A-Private | March 1 \*

St. Francis vs. 4:00 PM
Calvary Day
Holy Innocents' vs. 7:00 PM
SW Atlanta Christian

Games will be played at Kennesaw State University AAA | March 2

SW Macon vs. 4:00 PM
Dawson County
Chapel Hill 7:00 PM
vs. St. Pius X