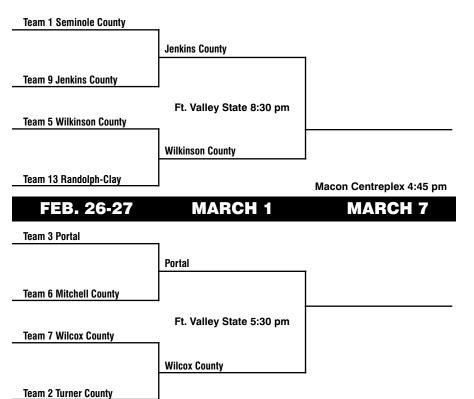

Portal vs. Wilcox Co. 5:30 PM Jenkins Co. 8:30 PM vs. Wilkinson Co.

Games will be played at Fort Valley State University AAAA | March 2 \*

Statesboro 5:30 PM vs. Columbia Eagles Landing 8:30 PM vs. South Atlanta